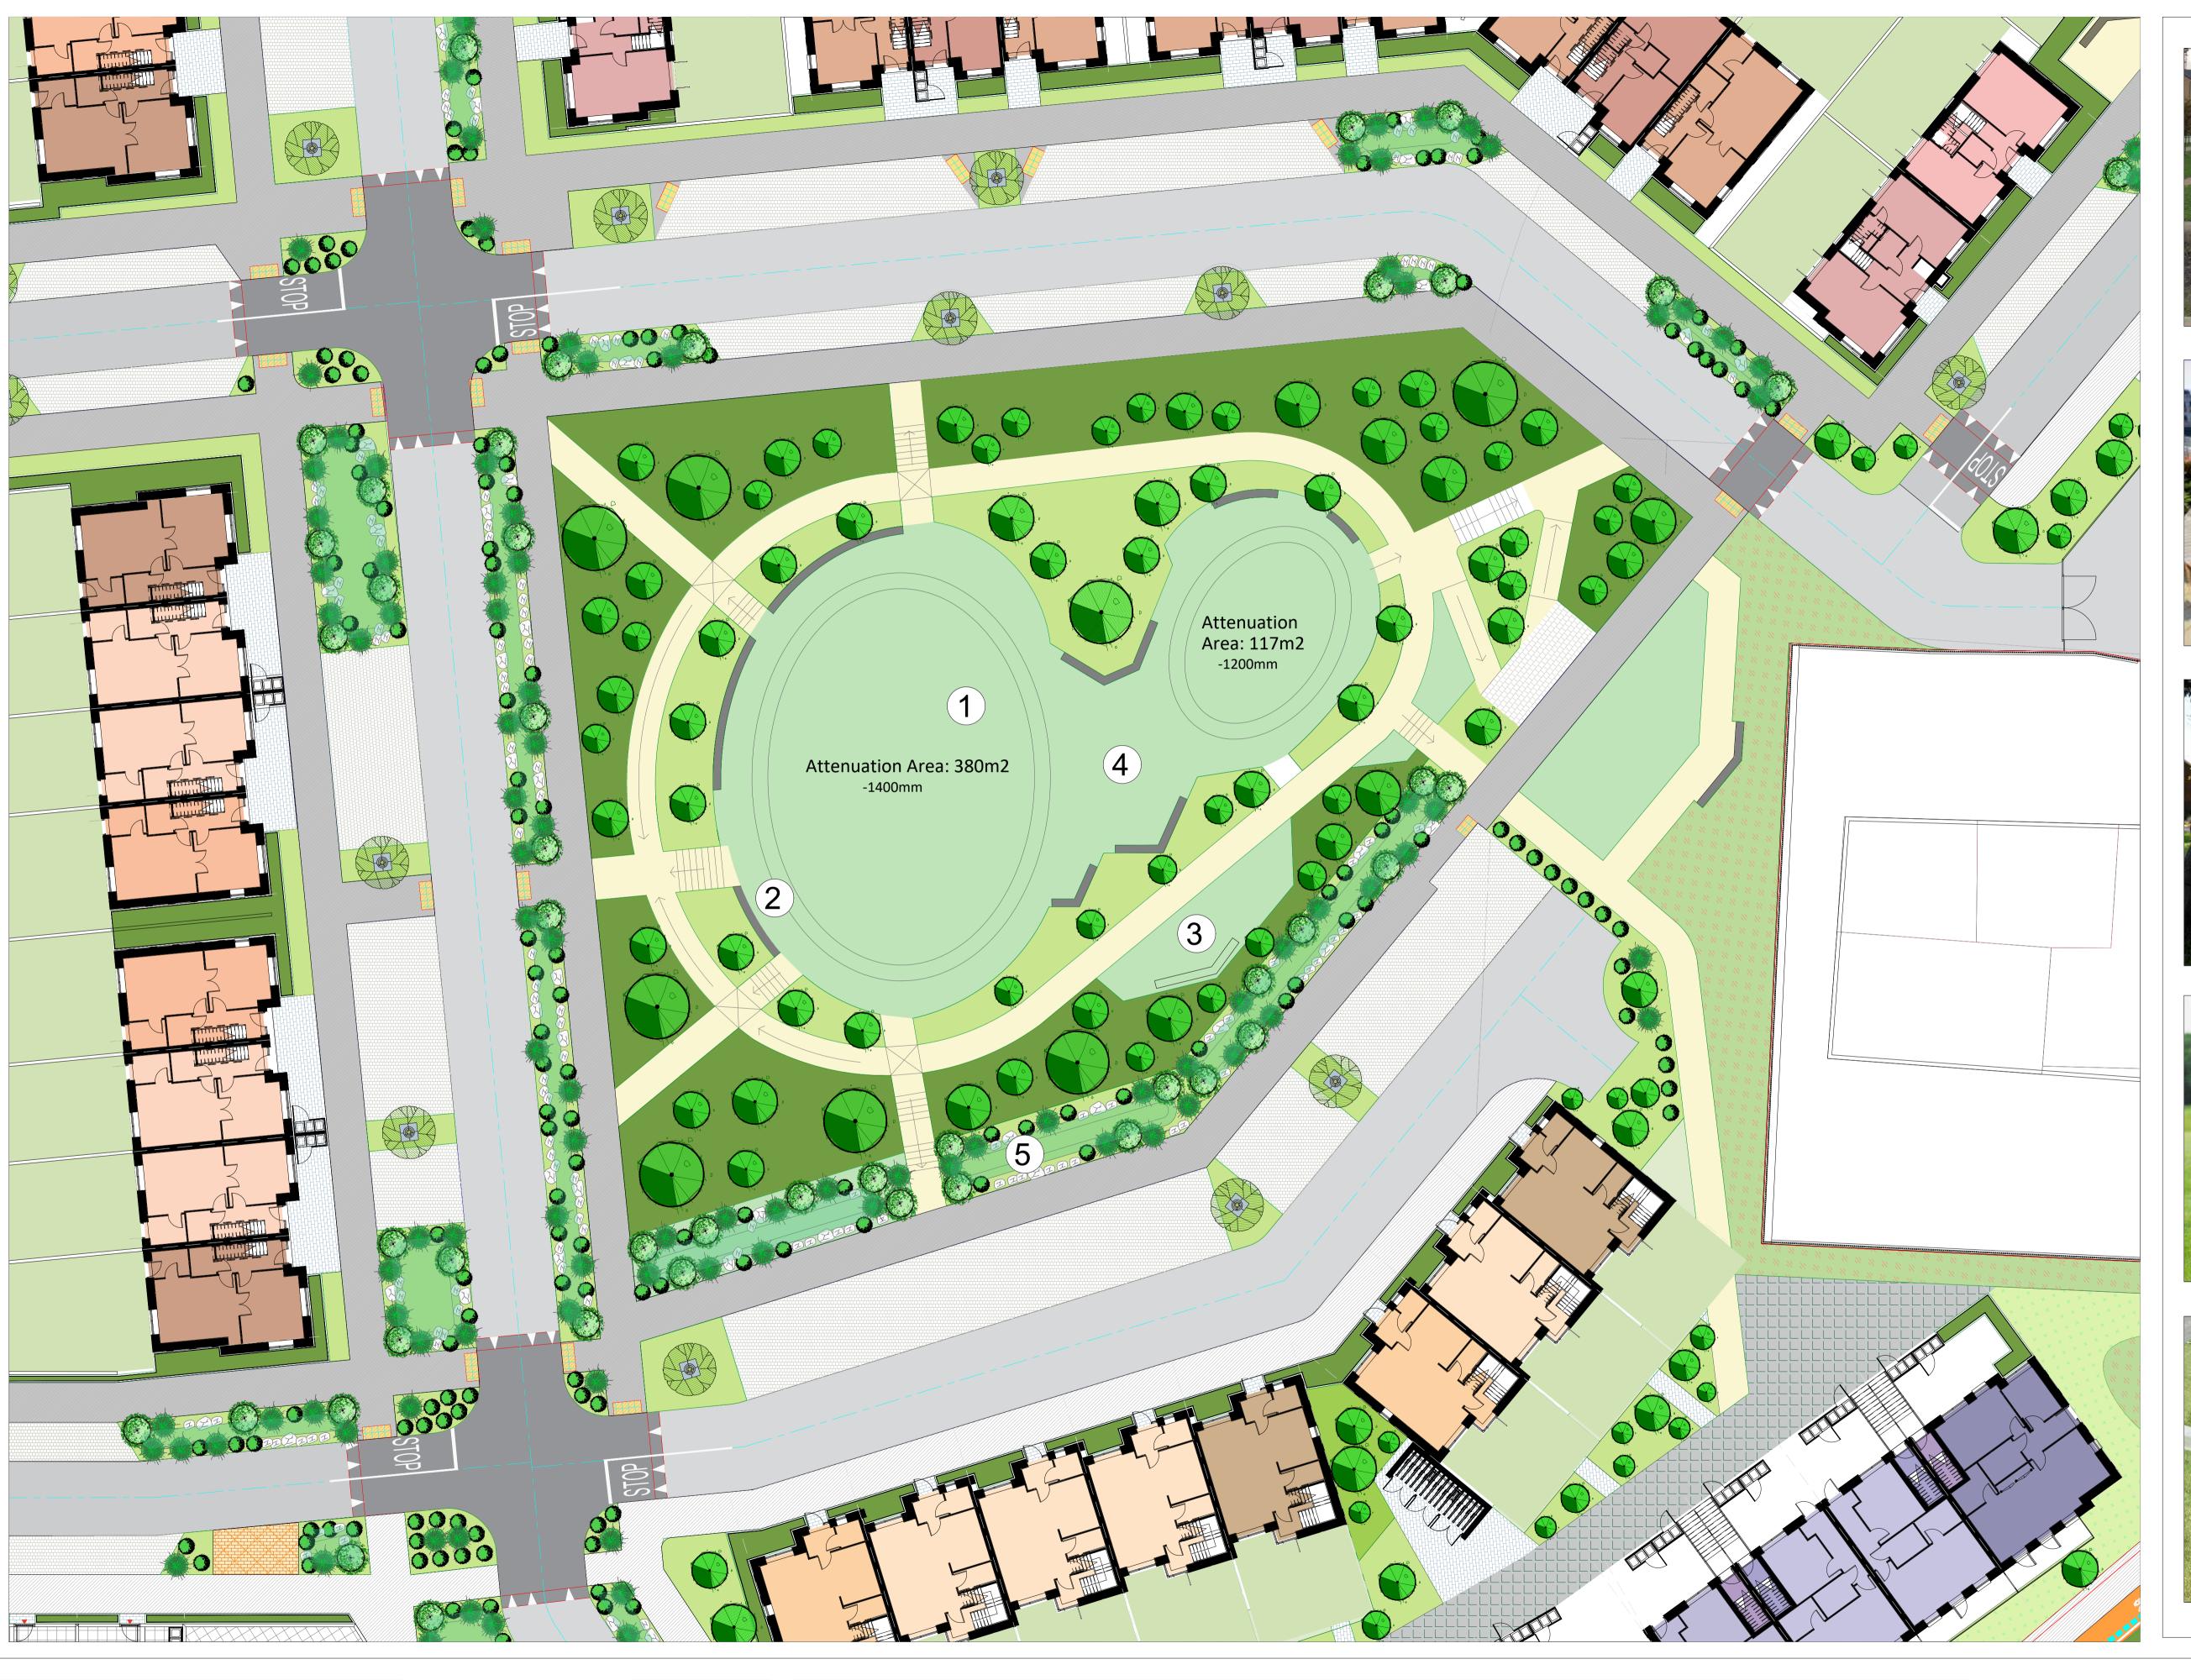

Attenuation area

Curved seating

Social space

Kick about / Free play area

| Rev. | Date       | Note |
|------|------------|------|
| 00.  | 00.00.0000 | TBC  |
|      |            |      |
|      |            |      |
|      |            |      |
|      |            |      |
|      |            |      |
|      |            |      |